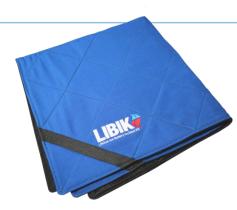

#### Fire Shield Blanket

Provides an impervious barrier between the fire fighter and the burning device and increases the suppressive effect of the PED-Pad pillow. The Fire Shield is constructed from incredibly robust fire resistant fabrics that have undergone rigorous testing by FAA approved labs:

- 14 CFR, Part 25 D §25.853 12 Second Vertical Burn Test 60 Second Vertical Burn Test
- 14 CFR, Part 25 D §25.855 5 Minute Cargo Liner Burn Test
- Experimental 30 Minute Cargo Liner Burn Test

Choose the standard 30"x30" fire shield with corner handles or customize to your application:

#### Fire Shield Blanket

**BLANKET** PART NO. LBKFB3030 With handles. 76 cm x 76 cm, .5 kg (30"x30", 1.1 lb.)

Fire Shield Blankets are available in custom sizes, thicknesses and configurations. They may be manufactured with handles, grommets, Velcro, or other custom options to suit your application. Please enquire.