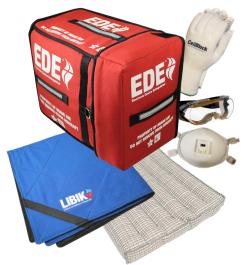

## **EDE (Electronic Device Extinguisher) Kits**

Keep your fire-fighting supplies at the ready. These convenient **EDE Kits** supply the tools you need to suppress a battery fire. In addition to PED-Pad pillows and Fire Shield Blankets, they contain personal safety gear to augment your protocol.

**Deluxe EDE Kit**PART NO. EDELBK08
(Pictured at left) **Includes:** Storage/cleanup bag, 2
LIBIK Fire Shield Blankets, 2 PED-Pad fire suppression pillows, 2 pair CellBlock high-heat gloves, 2 3M smoke masks, 2 pair safety goggles, 1 small prybar (optional). Strategically placed dee-rings allow the placement of tamper-evident security tags.