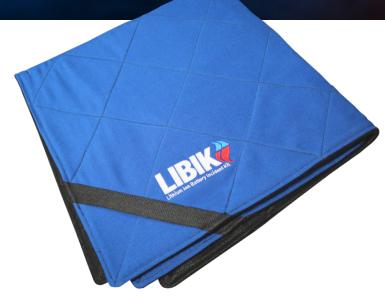

#### Fire Shield Blanket

Provides an impervious barrier between the fire fighter and the burning device and increases the suppressive effect of the PED-Pad pillow. The Fire Shield is constructed from incredibly robust fire resistant fabrics that have undergone rigorous testing by FAA approved labs:

#### Fire Shield Blanket

**BLANKET** PART NO. LBKFB3030 With handles. 76 cm x 76 cm, .5 kg (30"x30", 1.1 lb.)

Fire Shield Blankets are available in custom sizes, thicknesses and configurations. They may be manufactured with handles, grommets, Velcro, or other custom options to suit your application. Please enquire.