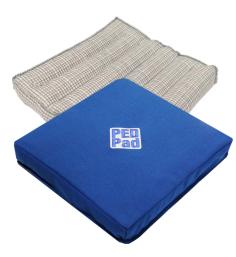

#### **PED-Pad Fire Suppression Pillow**

Designed to be an easy and fast method of extinguishing a lithium-ion battery fire, while protecting the fire-fighter.

- Contains CellBlockEX, an incredible mineralbased extinguishing agent used for fire fighting lithium-ion battery and device fires, as well as combustible liquids and metal fires.
- CellBlockEX is entirely environmentally-friendly and health-friendly.
- CellBlockEX has been proven to halt propagation in a thermal runaway. Test results available.
- The outer pillow consists of a fabric that quickly disintegrates when exposed to heat without contributing to the fire, which allows for rapid deployment of the CellBlockEX loose-fill.

Choose one of our standard size PED-Pads listed on the back of this brochure or customize to your application.