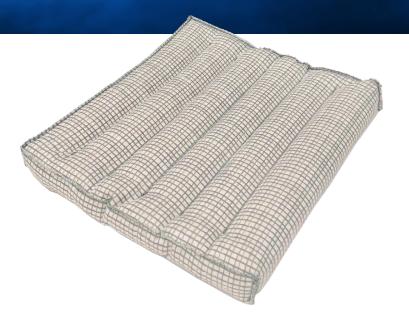

#### **PED-Pad Fire Suppression Pillow**

Designed to be an easy and fast method of extinguishing a lithium-ion battery fire, while protecting the fire-fighter.

- Contains CellBlockEX, an incredible mineralbased extinguishing agent used for fire fighting lithium-ion battery and device fires, as well as combustible liquids and metal fires.
- CellBlockEX is entirely environmentally-friendly and health-friendly.
- CellBlockEX has been proven to halt propagation in a thermal runaway. Test results available.
- The outer pillow consists of a fabric that quickly disintegrates when exposed to heat without contributing to the fire, which allows for rapid deployment of the CellBlockEX loose-fill.

#### **PILLOWS**

**Small Square Pillow** PART NO. PDPD1212 30.5 cm x 30.5 cm x 5 cm (12"x12"x2") Pillow Only

**Large Square Pillow** PART NO. PDPD1616 40.5 cm x 40.5 cm x 5 cm (16"x16"x2") Pillow Only

**Rectangular Pillow** PART NO. PDPD1115 28 cm x 38 cm x 5 cm (11"x15"x2") Pillow Only